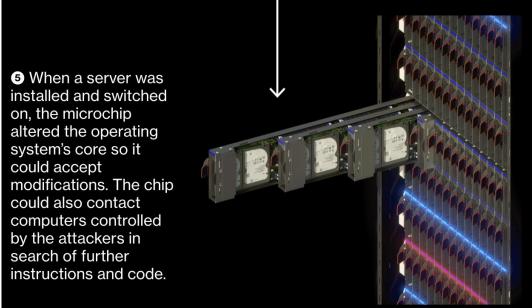

### The Big Hack (full text at bloomberg.com)

- Amazon started investigating Elemental in 2015
- Elemental's staff boxed up several servers and sent them to Ontario, Canada, for the third-party security company to test. Servers were assembled for Elemental by <u>Super Micro Computer</u>
- The testers found a tiny microchip
- Elemental's servers could be found in Department of Defense data centers, the CIA's drone operations, and the onboard networks of Navy warships. And Elemental was just one of hundreds of Supermicro customers.
- Investigators found: The chips had been inserted during the manufacturing process (Made in China)