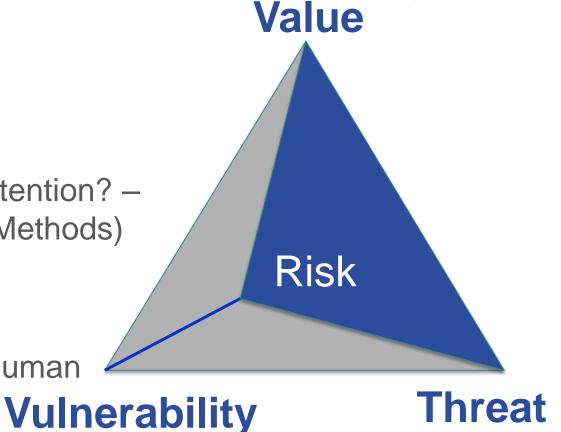

# Security assessment

Step1: Value

Which values/assets do you have?

Step 2: Threats

What are the actors capacity and intention? – (4M: Motivation, Mission, Mindset, Methods)

Step 3: Vulnerability

Physical, Logical, Organizational, Human